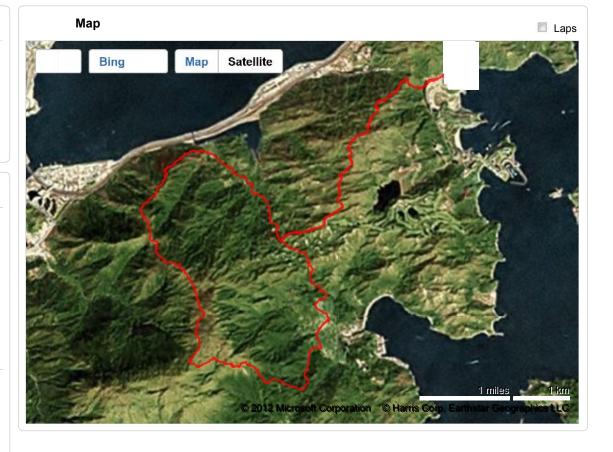

# Lantau 27km course - HK50 race DB

Previous Next

Sun, Jul 1, 2012 1:38 PM China Standard Time By maddess
Activity Type: **Trail Running** | Event Type: **Uncategorized** | Course: --

Like

Be the first of your friends to like this.