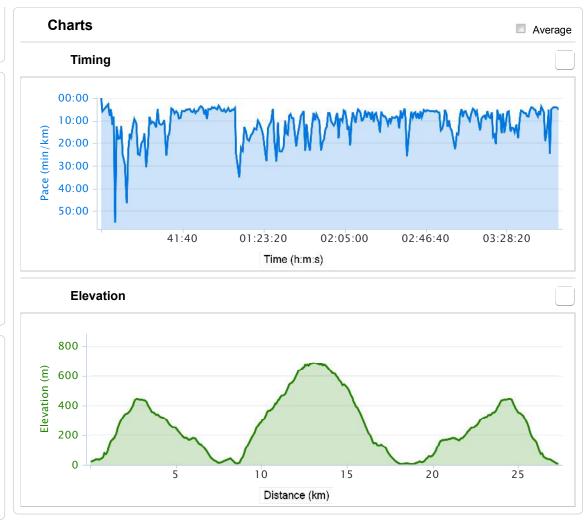

## Summary

 Distance:
 27.33 km

 Time:
 3:54:42

 Avg Pace:
 8:35 min/km

 Elevation Gain:
 1,594 m

 Calories:
 1,768 C

## **Details**

| Timing           | Pace Speed  |  |  |  |
|------------------|-------------|--|--|--|
| Time:            | 3:54:42     |  |  |  |
| Moving Time:     | 3:41:04     |  |  |  |
| Elapsed Time:    | 3:54:46     |  |  |  |
| Avg Pace:        | 8:35 min/km |  |  |  |
| Avg Moving Pace: | 8:05 min/km |  |  |  |
| Best Pace:       | :47 min/km  |  |  |  |
| Elevation        |             |  |  |  |
| Elevation Gain:  | 1,594 m     |  |  |  |
| Elevation Loss:  | 1,598 m     |  |  |  |

1 of 2 7/2/2012 11:01 AM

Min Elevation: 2 m Max Elevation: 684 m

| Laps 7 Vie |           | View Splits |          |
|------------|-----------|-------------|----------|
| Split      | Time      | Distance    | Avg Pace |
| 1          | 1:03:21.2 | 7.65        | 8:17     |
| 2          | 7:18.1    | 1.07        | 6:51     |
| 3          | 1:25:16.5 | 8.31        | 10:16    |
| 4          | 9:24.7    | 1.10        | 8:32     |
| 5          | 23:54.1   | 3.06        | 7:49     |
| 6          | 29:01.7   | 3.39        | 8:34     |
| 7          | 16:25.7   | 2.76        | 5:57     |
| Summary    | 3:54:42.0 | 27.33       | 8:35     |